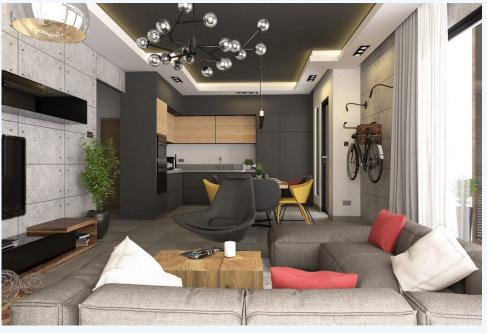

## Girne, Kyrenia, Girne

Off-Plan, stylish, Luxury apartments Kyrenia Centre with fantastic views of the city and sea with a swimming pool. B TYPE 2 + 1 Apartments (95.42 m2)

A TYPE 3 + 1 Apartments (138.35 m2) Ground Floor - 100,000 stg First Floor - 105,000 stg Second Floor - 115.000 stg Third Floor - 120.000 stg Fourth Floor - 135.000 stg B TYPE 3 + 1 Apartments (133.35 m2) Ground Floor - 95,000 stg First Floor - 100,000 stg Second Floor - 110.000 stg Third Floor - 115.000 stg Fourth Floor - 130.000 stg A TYPE 2 + 1 Apartments (110.01 m2) Ground Floor - 85,000 stg First Floor - 90,000 stg Second Floor - 100.000 stg Fourth Floor - 110.000 stg B TYPE 2 + 1 Apartments (95.42 m2) Ground Floor - 80,000 stg First Floor - 85,000 stg Second Floor - 90.000 stg Third Floor - 100.000 stg First Floor - 80,000 stg First Floor - 85,000 stg Second Floor - 90.000 stg Third Floor - 110.000 stg First Floor - 100.000 stg First Floor - 80,000 stg First Floor - 85,000 stg Second Floor - 90.000 stg Third Floor - 110.000 stg First Floor - 100.000 stg First Floor - 80,000 stg First Floor - 85,000 stg Second Floor - 90.000 stg Third Floor - 110.000 stg First Floor - 85,000 stg First Floor - 90.000 stg Third Floor - 100.000 stg First Floor - 85,000 stg First Floor - 90.000 stg First Floor - 85,000 stg First Floor - 90.000 stg First Floor - 85,000 stg First Floor - 90.000 stg Floor - 9