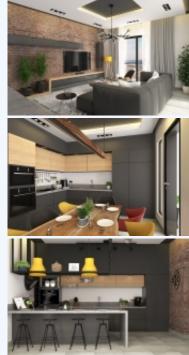

## Girne, Kyrenia, Girne

Off-Plan, stylish, Luxury apartments Kyrenia Centre with fantastic views of the city and sea with a swimming pool. B TYPE 2 + 1 Apartments (95.42 m2)

A TYPE 3 + 1 Apartments (138.35 m2) Ground Floor - 100,000 stg First Floor - 105,000 stg Second Floor - 115.000 stg Third Floor - 120.000 stg Fourth Floor - 135.000 stg B TYPE 3 + 1 Apartments (133.35 m2) Ground Floor - 95,000 stg First Floor - 100,000 stg Second Floor - 110.000 stg Third Floor - 115.000 stg Fourth Floor - 130.000 stg A TYPE 2 + 1 Apartments (110.01 m2) Ground Floor - 85,000 stg First Floor - 90,000 stg Second Floor - 100.000 stg Fourth Floor - 110.000 stg B TYPE 2 + 1 Apartments (95.42 m2) Ground Floor - 80,000 stg First Floor - 85,000 stg Second Floor - 90.000 stg Third Floor - 100.000 stg First Floor - 80,000 stg First Floor - 85,000 stg Second Floor - 90.000 stg Third Floor - 110.000 stg First Floor - 100.000 stg First Floor - 80,000 stg First Floor - 85,000 stg Second Floor - 90.000 stg Third Floor - 110.000 stg First Floor - 100.000 stg First Floor - 80,000 stg First Floor - 85,000 stg Second Floor - 90.000 stg Third Floor - 110.000 stg First Floor - 85,000 stg First Floor - 90.000 stg Third Floor - 100.000 stg First Floor - 85,000 stg First Floor - 90.000 stg First Floor - 85,000 stg First Floor - 90.000 stg First Floor - 85,000 stg First Floor - 90.000 stg Floor - 9