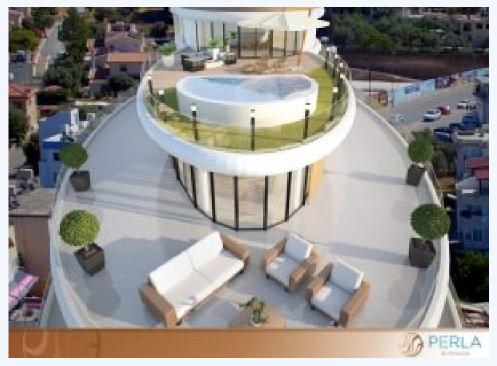

## **# BPGY004, EXECUTIVE 4 BEDROOM PENTHOUSE**

## Girne, Kyrenia, Girne

Incredibly luxurious and modern 4 bedroom penthouse in Girne, with rooftop terrace and swimming pool. Glass walls surround the building. The building's interior is incredibly plush and each bedroom has its own en-suite bathroom, as well as wardrobes made from matte melamine. There is a communal gym in the building as well as a children's playground. There is a landscaped garden and the common hallway and stairs are made from granite. There are two panoramic lifts in the building.