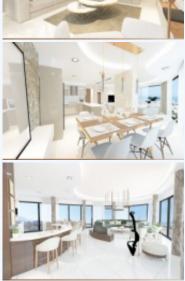

## **# BPGY004, EXECUTIVE 4 BEDROOM PENTHOUSE**

## Girne, Kyrenia, Girne

Incredibly luxurious and modern 4 bedroom penthouse in Girne, with rooftop terrace and swimming pool. Glass walls surround the building. The building's interior is incredibly plush and each bedroom has its own en-suite bathroom, as well as wardrobes made from matte melamine. There is a communal gym in the building as well as a children's playground. There is a landscaped garden and the common hallway and stairs are made from granite. There are two panoramic lifts in the building.